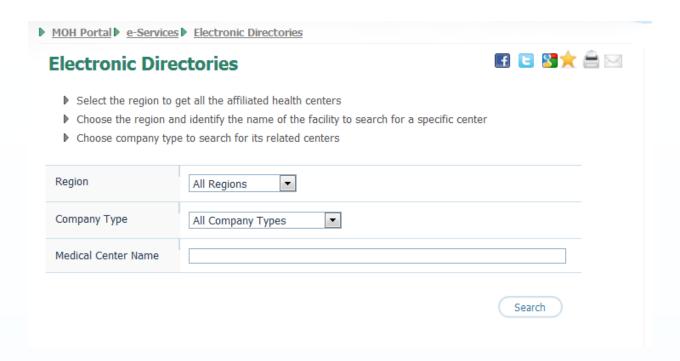

Figure Y: Search Screen

User should enter the below-mentioned search criteria:

| Region                                                    | Select a single region or all regions |
|-----------------------------------------------------------|---------------------------------------|
| Company Type                                              | Select a single type or all types     |
| Medical Center Name  ( to search for a particular center) | Enter the center's name               |