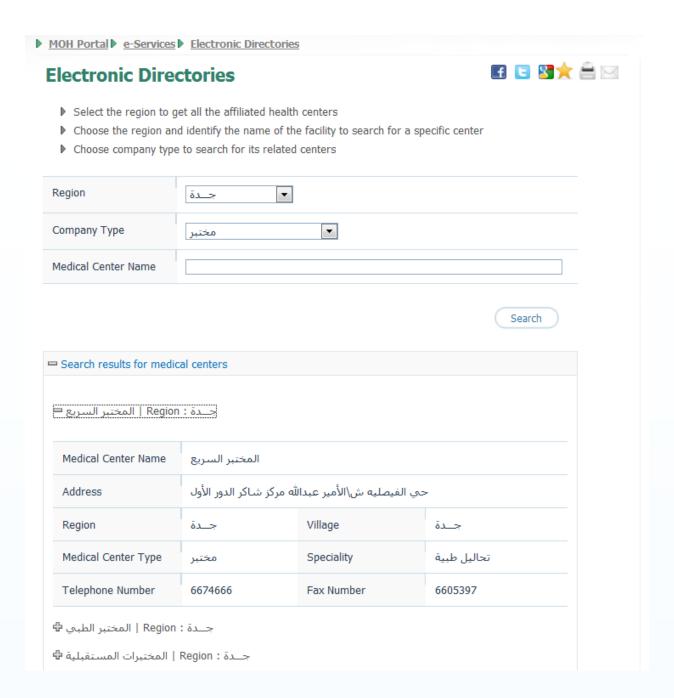

After entering the search criteria, user should click on "Search" to view the following screen:

Figure ": Information on Each Medical Center

This screen includes the below-mentioned information on each medical center:

| Medical Center Name | Address    |
|---------------------|------------|
| Region              | Village    |
| Medical Center Type | Specialty  |
| Telephone Number    | Fax Number |