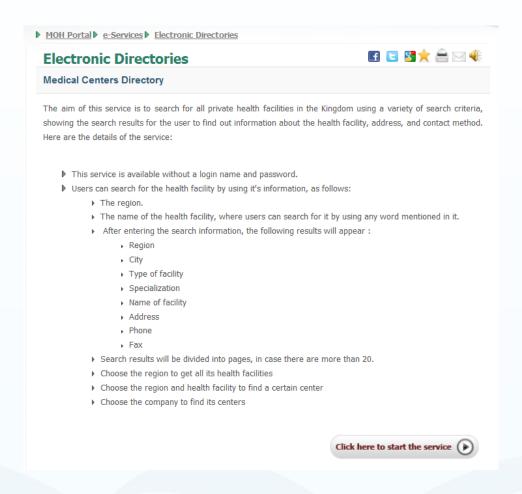

Figure 1: Service Description Screen

The previous figure shows the service's page which includes an introduction about the service and how to use it.

Click on "click here to start the service" to view the following screen: